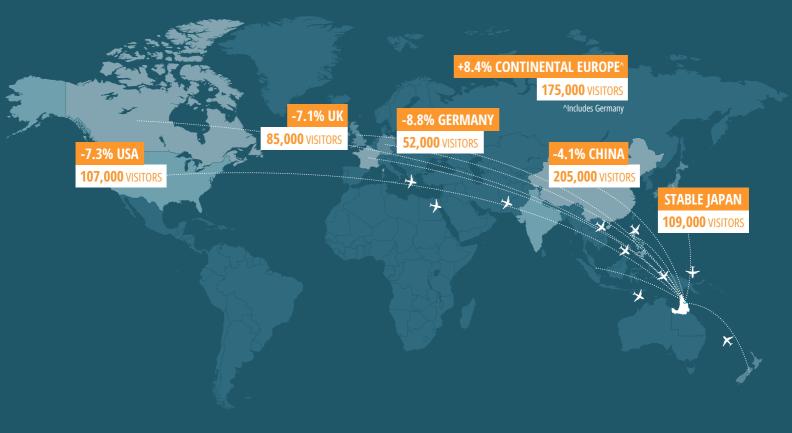

## TOURISM FACT FILE

**International Visitor Survey Year Ending June 2018** 

## This map outlines the changing numbers